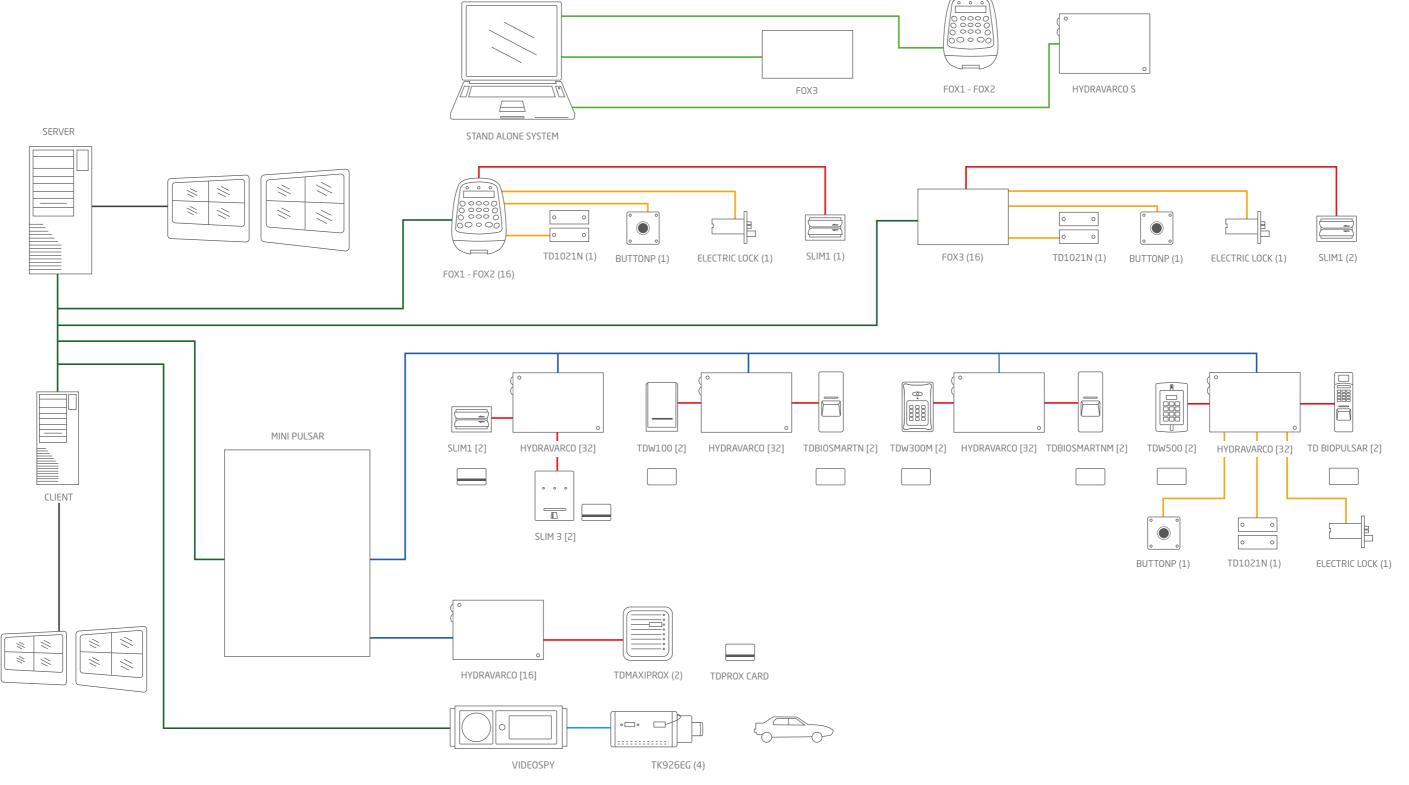

CENTRALIZABLE TERMINALS (up to 16 gates)

INTEGRATED TERMINALS (limiteless numeber of gates)

**TCPIP LINE** (Cat.5 cable)

**RS485 LINE** (Shielded, cable with 2 connectors for power supply and 2 connectors RS484 for signal)

SIGNAL (Shielded, cable with 2 connectors for signal without power supply)

RS232 (Cable with 9 connectors for signal) POWER SUPPLY AND SIGNAL (Shielded, cable with 2 connectors for power supply and 2/4/6 connectors for signal) **VIDEO ANALOGICAL SIGNAL** (Coaxial cable RG59)

(x) = Maximum Number of connected device. The devices can be added tougher ex: (x) + (x)

[x] = Maximum Number of connected device.

The device cannot be added tougher ex: (x) or (x)